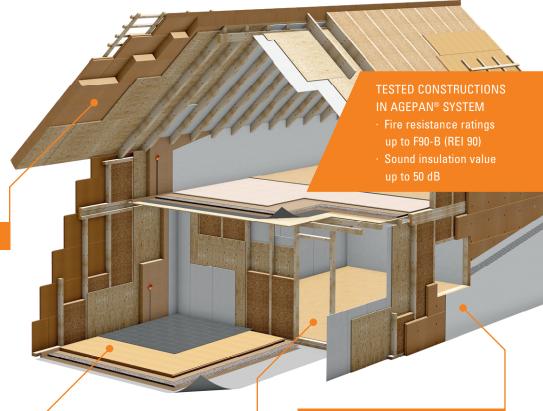

AGEPAN® THD N+F
The insulation specialist

Exceptionally pressure-resistant thanks to the asymmetrical bulk density profile

Your AGEPAN® SYSTEM partner

TESTED CONSTRUCTIONS IN AGEPAN® SYSTEM

• Fire resistance ratings up to F90-B (REI 90)

Sound insulation value up to 50 dB