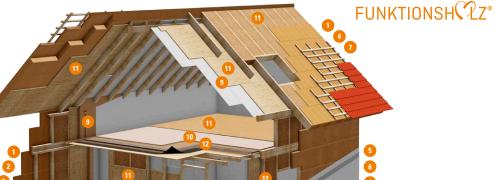

# SYSTEM PRODUCTS

### **ROOF**

### AGEPAN® DWD protect STD / T+G

The original

### AGEPAN® UDP T+G

The stable sarking board

### AGEPAN® THD T+G

The insulation specialist

### AGEPAN® THD Install

The alternative to the conventional installation layer

### AGEPAN® OSB ECOBOARD

The load-bearing board

### AGEPAN® Flex

The flexible cavity insulation

### **FLOOR**

### AGEPAN® TEP

The dry screed board

### AGEPAN® Loose Fill

To level out uneven floors

### INTERIOR INSULATION / EXPANSION

### WALL